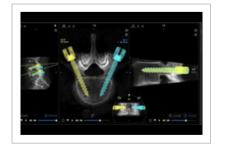

#### **Software Solutions**

Image guidance system

Procedure optimizing SW application for surgical device

Navigation system for real-time tracking of sensors

SW application for MIS robotic device in biopsies and ablations