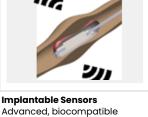

#### sensors designed for long-term placement in the GI tract to monitor physiological parameters and support realtime clinical decision-making.